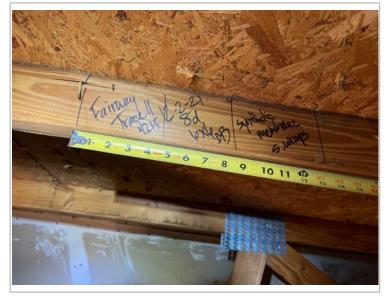

## **Fairway Trace II**

4215 Caddie Dr E Bradenton FL, 34203

12/02/2021

## **Uniform Mitigation Verification Inspection Form**

Maintain a copy of this form and any documentation provided with the insurance policy

| Inspection Date: 12/02/2021                                                                                                                                                                                                                                                                                                                                  |                                                                                                                                                                                                                                                                                                                                                                                                                                                                                                                                                                                                                                                                                                                                                                                                                                                                                                                                  |                            |                                  |                                                 |                                              |  |  |  |
|--------------------------------------------------------------------------------------------------------------------------------------------------------------------------------------------------------------------------------------------------------------------------------------------------------------------------------------------------------------|----------------------------------------------------------------------------------------------------------------------------------------------------------------------------------------------------------------------------------------------------------------------------------------------------------------------------------------------------------------------------------------------------------------------------------------------------------------------------------------------------------------------------------------------------------------------------------------------------------------------------------------------------------------------------------------------------------------------------------------------------------------------------------------------------------------------------------------------------------------------------------------------------------------------------------|----------------------------|----------------------------------|-------------------------------------------------|----------------------------------------------|--|--|--|
| Owner Information                                                                                                                                                                                                                                                                                                                                            |                                                                                                                                                                                                                                                                                                                                                                                                                                                                                                                                                                                                                                                                                                                                                                                                                                                                                                                                  |                            |                                  |                                                 |                                              |  |  |  |
| Owner                                                                                                                                                                                                                                                                                                                                                        | Name: Fairway Trace II                                                                                                                                                                                                                                                                                                                                                                                                                                                                                                                                                                                                                                                                                                                                                                                                                                                                                                           | Contact Person:            |                                  |                                                 |                                              |  |  |  |
| Addres                                                                                                                                                                                                                                                                                                                                                       | s: 4215 Caddie Dr E                                                                                                                                                                                                                                                                                                                                                                                                                                                                                                                                                                                                                                                                                                                                                                                                                                                                                                              | Home Phone:                |                                  |                                                 |                                              |  |  |  |
|                                                                                                                                                                                                                                                                                                                                                              | radenton                                                                                                                                                                                                                                                                                                                                                                                                                                                                                                                                                                                                                                                                                                                                                                                                                                                                                                                         | Zip:                       | 34203                            | Work Phone:                                     |                                              |  |  |  |
| County                                                                                                                                                                                                                                                                                                                                                       | : Manatee                                                                                                                                                                                                                                                                                                                                                                                                                                                                                                                                                                                                                                                                                                                                                                                                                                                                                                                        |                            |                                  | Cell Phone: 12/02/202                           | 1                                            |  |  |  |
|                                                                                                                                                                                                                                                                                                                                                              | ice Company:                                                                                                                                                                                                                                                                                                                                                                                                                                                                                                                                                                                                                                                                                                                                                                                                                                                                                                                     |                            |                                  | Policy #:                                       |                                              |  |  |  |
| Year of                                                                                                                                                                                                                                                                                                                                                      | f Home: 1991                                                                                                                                                                                                                                                                                                                                                                                                                                                                                                                                                                                                                                                                                                                                                                                                                                                                                                                     | # of Stories: 2            |                                  | Email: rmaxfield@a                              | ımiwra.com                                   |  |  |  |
| NOTE: Any documentation used in validating the compliance or existence of each construction or mitigation attribute must accompany this form. At least one photograph must accompany this form to validate each attribute marked in questions 3 though 7. The insurer may ask additional questions regarding the mitigated feature(s) verified on this form. |                                                                                                                                                                                                                                                                                                                                                                                                                                                                                                                                                                                                                                                                                                                                                                                                                                                                                                                                  |                            |                                  |                                                 |                                              |  |  |  |
|                                                                                                                                                                                                                                                                                                                                                              | ilding Code: Was the structure built in compliance with the Florida Building Code (FBC 2001 or later) OR for homes located in HVHZ (Miami-Dade or Broward counties), South Florida Building Code (SFBC-94)?  A. Built in compliance with the FBC: Year Built For homes built in 2002/2003 provide a permit application with a date after 3/1/2002: Building Permit Application Date (MM/DD/YYYY)//  B. For the HVHZ Only: Built in compliance with the SFBC-94: Year Built For homes built in 1994, 1995, and 1996                                                                                                                                                                                                                                                                                                                                                                                                               |                            |                                  |                                                 |                                              |  |  |  |
|                                                                                                                                                                                                                                                                                                                                                              | provide a permit application wit                                                                                                                                                                                                                                                                                                                                                                                                                                                                                                                                                                                                                                                                                                                                                                                                                                                                                                 |                            |                                  |                                                 |                                              |  |  |  |
|                                                                                                                                                                                                                                                                                                                                                              | C. Unknown or does not meet th                                                                                                                                                                                                                                                                                                                                                                                                                                                                                                                                                                                                                                                                                                                                                                                                                                                                                                   | ne requirements of Answer  | "A" or "B"                       |                                                 |                                              |  |  |  |
| OR                                                                                                                                                                                                                                                                                                                                                           | Roof Covering: Select all roof covering types in use. Provide the permit application date OR FBC/MDC Product Approval number OR Year of Original Installation/Replacement OR indicate that no information was available to verify compliance for each roof covering identified.                                                                                                                                                                                                                                                                                                                                                                                                                                                                                                                                                                                                                                                  |                            |                                  |                                                 |                                              |  |  |  |
|                                                                                                                                                                                                                                                                                                                                                              | -                                                                                                                                                                                                                                                                                                                                                                                                                                                                                                                                                                                                                                                                                                                                                                                                                                                                                                                                | Permit Application<br>Date | FBC or MDC<br>Product Approval # | Year of Original Installation or<br>Replacement | No Information<br>Provided for<br>Compliance |  |  |  |
|                                                                                                                                                                                                                                                                                                                                                              | 1. Asphalt/Fiberglass Shingle                                                                                                                                                                                                                                                                                                                                                                                                                                                                                                                                                                                                                                                                                                                                                                                                                                                                                                    | 419 11                     |                                  |                                                 |                                              |  |  |  |
|                                                                                                                                                                                                                                                                                                                                                              | 2. Concrete/Clay Tile                                                                                                                                                                                                                                                                                                                                                                                                                                                                                                                                                                                                                                                                                                                                                                                                                                                                                                            |                            |                                  |                                                 |                                              |  |  |  |
|                                                                                                                                                                                                                                                                                                                                                              | 3. Metal                                                                                                                                                                                                                                                                                                                                                                                                                                                                                                                                                                                                                                                                                                                                                                                                                                                                                                                         |                            |                                  |                                                 |                                              |  |  |  |
|                                                                                                                                                                                                                                                                                                                                                              | ☐                                                                                                                                                                                                                                                                                                                                                                                                                                                                                                                                                                                                                                                                                                                                                                                                                                                                                                                                |                            |                                  |                                                 |                                              |  |  |  |
|                                                                                                                                                                                                                                                                                                                                                              | _                                                                                                                                                                                                                                                                                                                                                                                                                                                                                                                                                                                                                                                                                                                                                                                                                                                                                                                                |                            |                                  |                                                 |                                              |  |  |  |
|                                                                                                                                                                                                                                                                                                                                                              |                                                                                                                                                                                                                                                                                                                                                                                                                                                                                                                                                                                                                                                                                                                                                                                                                                                                                                                                  |                            |                                  |                                                 |                                              |  |  |  |
|                                                                                                                                                                                                                                                                                                                                                              |                                                                                                                                                                                                                                                                                                                                                                                                                                                                                                                                                                                                                                                                                                                                                                                                                                                                                                                                  |                            |                                  |                                                 |                                              |  |  |  |
| 3. <b>Ro</b> o                                                                                                                                                                                                                                                                                                                                               | of Deck Attachment: What is the                                                                                                                                                                                                                                                                                                                                                                                                                                                                                                                                                                                                                                                                                                                                                                                                                                                                                                  | e weakest form of roof de  | ck attachment?                   |                                                 |                                              |  |  |  |
|                                                                                                                                                                                                                                                                                                                                                              | A. Plywood/Oriented strand board (OSB) roof sheathing attached to the roof truss/rafter (spaced a maximum of 24" inches o.c.) by staples or 6d nails spaced at 6" along the edge and 12" in the fieldOR- Batten decking supporting wood shakes or wood shinglesOR- Any system of screws, nails, adhesives, other deck fastening system or truss/rafter spacing that has an equivalent mean uplift less than that required for Options B or C below.  B. Plywood/OSB roof sheathing with a minimum thickness of 7/16"inch attached to the roof truss/rafter (spaced a maximum of 24"inches o.c.) by 8d common nails spaced a maximum of 12" inches in the fieldOR- Any system of screws, nails, adhesives, other deck fastening system or truss/rafter spacing that is shown to have an equivalent or greater resistance 8d nails spaced a maximum of 12 inches in the field or has a mean uplift resistance of at least 103 psf. |                            |                                  |                                                 |                                              |  |  |  |
|                                                                                                                                                                                                                                                                                                                                                              |                                                                                                                                                                                                                                                                                                                                                                                                                                                                                                                                                                                                                                                                                                                                                                                                                                                                                                                                  |                            |                                  |                                                 |                                              |  |  |  |
| Any system of screws, nails, adhesives, other deck fastening system or truss/rafter spacing that is shown to have an equivalent  Inspectors Initials DB Property Address 4215 Caddie Dr E Bradenton                                                                                                                                                          |                                                                                                                                                                                                                                                                                                                                                                                                                                                                                                                                                                                                                                                                                                                                                                                                                                                                                                                                  |                            |                                  |                                                 |                                              |  |  |  |