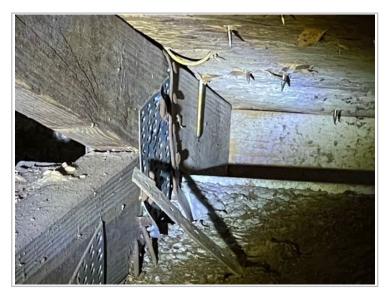

## **Uniform Mitigation Verification Inspection Form**

Maintain a copy of this form and any documentation provided with the insurance policy

| Inspection Date: 12/02/2021                                                                                                                                                                                                                                                                                                                                  |                                                                                                                                                                                                                                                                                                                                                                                                                                                                                                                                                                                                                                                                                                                                                                                                                                                                                                                                  |                            |                                  |                                                 |                                              |  |  |  |
|--------------------------------------------------------------------------------------------------------------------------------------------------------------------------------------------------------------------------------------------------------------------------------------------------------------------------------------------------------------|----------------------------------------------------------------------------------------------------------------------------------------------------------------------------------------------------------------------------------------------------------------------------------------------------------------------------------------------------------------------------------------------------------------------------------------------------------------------------------------------------------------------------------------------------------------------------------------------------------------------------------------------------------------------------------------------------------------------------------------------------------------------------------------------------------------------------------------------------------------------------------------------------------------------------------|----------------------------|----------------------------------|-------------------------------------------------|----------------------------------------------|--|--|--|
| Owner Information                                                                                                                                                                                                                                                                                                                                            |                                                                                                                                                                                                                                                                                                                                                                                                                                                                                                                                                                                                                                                                                                                                                                                                                                                                                                                                  |                            |                                  |                                                 |                                              |  |  |  |
| Owner                                                                                                                                                                                                                                                                                                                                                        | Name: Fairway Trace II                                                                                                                                                                                                                                                                                                                                                                                                                                                                                                                                                                                                                                                                                                                                                                                                                                                                                                           | Contact Person:            |                                  |                                                 |                                              |  |  |  |
| Addres                                                                                                                                                                                                                                                                                                                                                       | s: 4215 Caddie Dr E                                                                                                                                                                                                                                                                                                                                                                                                                                                                                                                                                                                                                                                                                                                                                                                                                                                                                                              | Home Phone:                |                                  |                                                 |                                              |  |  |  |
|                                                                                                                                                                                                                                                                                                                                                              | radenton                                                                                                                                                                                                                                                                                                                                                                                                                                                                                                                                                                                                                                                                                                                                                                                                                                                                                                                         | Zip:                       | 34203                            | Work Phone:                                     |                                              |  |  |  |
| County                                                                                                                                                                                                                                                                                                                                                       | : Manatee                                                                                                                                                                                                                                                                                                                                                                                                                                                                                                                                                                                                                                                                                                                                                                                                                                                                                                                        |                            |                                  | Cell Phone: 12/02/202                           | 1                                            |  |  |  |
|                                                                                                                                                                                                                                                                                                                                                              | ice Company:                                                                                                                                                                                                                                                                                                                                                                                                                                                                                                                                                                                                                                                                                                                                                                                                                                                                                                                     |                            |                                  | Policy #:                                       |                                              |  |  |  |
| Year of                                                                                                                                                                                                                                                                                                                                                      | f Home: 1991                                                                                                                                                                                                                                                                                                                                                                                                                                                                                                                                                                                                                                                                                                                                                                                                                                                                                                                     | # of Stories: 2            |                                  | Email: rmaxfield@a                              | ımiwra.com                                   |  |  |  |
| NOTE: Any documentation used in validating the compliance or existence of each construction or mitigation attribute must accompany this form. At least one photograph must accompany this form to validate each attribute marked in questions 3 though 7. The insurer may ask additional questions regarding the mitigated feature(s) verified on this form. |                                                                                                                                                                                                                                                                                                                                                                                                                                                                                                                                                                                                                                                                                                                                                                                                                                                                                                                                  |                            |                                  |                                                 |                                              |  |  |  |
|                                                                                                                                                                                                                                                                                                                                                              | ilding Code: Was the structure built in compliance with the Florida Building Code (FBC 2001 or later) OR for homes located in HVHZ (Miami-Dade or Broward counties), South Florida Building Code (SFBC-94)?  A. Built in compliance with the FBC: Year Built For homes built in 2002/2003 provide a permit application with a date after 3/1/2002: Building Permit Application Date (MM/DD/YYYY)//  B. For the HVHZ Only: Built in compliance with the SFBC-94: Year Built For homes built in 1994, 1995, and 1996                                                                                                                                                                                                                                                                                                                                                                                                               |                            |                                  |                                                 |                                              |  |  |  |
|                                                                                                                                                                                                                                                                                                                                                              | provide a permit application wit                                                                                                                                                                                                                                                                                                                                                                                                                                                                                                                                                                                                                                                                                                                                                                                                                                                                                                 |                            |                                  |                                                 |                                              |  |  |  |
|                                                                                                                                                                                                                                                                                                                                                              | C. Unknown or does not meet th                                                                                                                                                                                                                                                                                                                                                                                                                                                                                                                                                                                                                                                                                                                                                                                                                                                                                                   | ne requirements of Answer  | "A" or "B"                       |                                                 |                                              |  |  |  |
| OR                                                                                                                                                                                                                                                                                                                                                           | Roof Covering: Select all roof covering types in use. Provide the permit application date OR FBC/MDC Product Approval number OR Year of Original Installation/Replacement OR indicate that no information was available to verify compliance for each roof covering identified.                                                                                                                                                                                                                                                                                                                                                                                                                                                                                                                                                                                                                                                  |                            |                                  |                                                 |                                              |  |  |  |
|                                                                                                                                                                                                                                                                                                                                                              | -                                                                                                                                                                                                                                                                                                                                                                                                                                                                                                                                                                                                                                                                                                                                                                                                                                                                                                                                | Permit Application<br>Date | FBC or MDC<br>Product Approval # | Year of Original Installation or<br>Replacement | No Information<br>Provided for<br>Compliance |  |  |  |
|                                                                                                                                                                                                                                                                                                                                                              | 1. Asphalt/Fiberglass Shingle                                                                                                                                                                                                                                                                                                                                                                                                                                                                                                                                                                                                                                                                                                                                                                                                                                                                                                    | 419 11                     |                                  |                                                 |                                              |  |  |  |
|                                                                                                                                                                                                                                                                                                                                                              | 2. Concrete/Clay Tile                                                                                                                                                                                                                                                                                                                                                                                                                                                                                                                                                                                                                                                                                                                                                                                                                                                                                                            |                            |                                  |                                                 |                                              |  |  |  |
|                                                                                                                                                                                                                                                                                                                                                              | 3. Metal                                                                                                                                                                                                                                                                                                                                                                                                                                                                                                                                                                                                                                                                                                                                                                                                                                                                                                                         |                            |                                  |                                                 |                                              |  |  |  |
|                                                                                                                                                                                                                                                                                                                                                              | ☐                                                                                                                                                                                                                                                                                                                                                                                                                                                                                                                                                                                                                                                                                                                                                                                                                                                                                                                                |                            |                                  |                                                 |                                              |  |  |  |
|                                                                                                                                                                                                                                                                                                                                                              | _                                                                                                                                                                                                                                                                                                                                                                                                                                                                                                                                                                                                                                                                                                                                                                                                                                                                                                                                |                            |                                  |                                                 |                                              |  |  |  |
|                                                                                                                                                                                                                                                                                                                                                              |                                                                                                                                                                                                                                                                                                                                                                                                                                                                                                                                                                                                                                                                                                                                                                                                                                                                                                                                  |                            |                                  |                                                 |                                              |  |  |  |
|                                                                                                                                                                                                                                                                                                                                                              |                                                                                                                                                                                                                                                                                                                                                                                                                                                                                                                                                                                                                                                                                                                                                                                                                                                                                                                                  |                            |                                  |                                                 |                                              |  |  |  |
| 3. <b>Ro</b> o                                                                                                                                                                                                                                                                                                                                               | of Deck Attachment: What is the                                                                                                                                                                                                                                                                                                                                                                                                                                                                                                                                                                                                                                                                                                                                                                                                                                                                                                  | e weakest form of roof de  | ck attachment?                   |                                                 |                                              |  |  |  |
|                                                                                                                                                                                                                                                                                                                                                              | A. Plywood/Oriented strand board (OSB) roof sheathing attached to the roof truss/rafter (spaced a maximum of 24" inches o.c.) by staples or 6d nails spaced at 6" along the edge and 12" in the fieldOR- Batten decking supporting wood shakes or wood shinglesOR- Any system of screws, nails, adhesives, other deck fastening system or truss/rafter spacing that has an equivalent mean uplift less than that required for Options B or C below.  B. Plywood/OSB roof sheathing with a minimum thickness of 7/16"inch attached to the roof truss/rafter (spaced a maximum of 24"inches o.c.) by 8d common nails spaced a maximum of 12" inches in the fieldOR- Any system of screws, nails, adhesives, other deck fastening system or truss/rafter spacing that is shown to have an equivalent or greater resistance 8d nails spaced a maximum of 12 inches in the field or has a mean uplift resistance of at least 103 psf. |                            |                                  |                                                 |                                              |  |  |  |
|                                                                                                                                                                                                                                                                                                                                                              |                                                                                                                                                                                                                                                                                                                                                                                                                                                                                                                                                                                                                                                                                                                                                                                                                                                                                                                                  |                            |                                  |                                                 |                                              |  |  |  |
| Any system of screws, nails, adhesives, other deck fastening system or truss/rafter spacing that is shown to have an equivalent  Inspectors Initials DB Property Address 4215 Caddie Dr E Bradenton                                                                                                                                                          |                                                                                                                                                                                                                                                                                                                                                                                                                                                                                                                                                                                                                                                                                                                                                                                                                                                                                                                                  |                            |                                  |                                                 |                                              |  |  |  |

\*This verification form is valid for up to five (5) years provided no material changes have been made to the structure. OIR-B1-1802 (Rev. 01/12) Adopted by Rule 69O-170.0155  $Page\ 1\ of\ 4$ 

|    | or greater resistance than 8d common nails spaced a maximum of 6 inches in the field or has a mean uplift re                                                                                                                                                          |                                                                                                                                                                                                                                                                                                                                                                                           |                                                                                                                                                                                                                                        |                                                                                                                                                                                |                                                                                     |  |  |  |  |
|----|-----------------------------------------------------------------------------------------------------------------------------------------------------------------------------------------------------------------------------------------------------------------------|-------------------------------------------------------------------------------------------------------------------------------------------------------------------------------------------------------------------------------------------------------------------------------------------------------------------------------------------------------------------------------------------|----------------------------------------------------------------------------------------------------------------------------------------------------------------------------------------------------------------------------------------|--------------------------------------------------------------------------------------------------------------------------------------------------------------------------------|-------------------------------------------------------------------------------------|--|--|--|--|
|    | П                                                                                                                                                                                                                                                                     | _                                                                                                                                                                                                                                                                                                                                                                                         | 182 psf. D. Reinforced Concrete Roof Deck.                                                                                                                                                                                             |                                                                                                                                                                                |                                                                                     |  |  |  |  |
|    |                                                                                                                                                                                                                                                                       |                                                                                                                                                                                                                                                                                                                                                                                           | Other:                                                                                                                                                                                                                                 |                                                                                                                                                                                |                                                                                     |  |  |  |  |
|    |                                                                                                                                                                                                                                                                       |                                                                                                                                                                                                                                                                                                                                                                                           | own or unidentified.                                                                                                                                                                                                                   |                                                                                                                                                                                |                                                                                     |  |  |  |  |
|    |                                                                                                                                                                                                                                                                       | G. No att                                                                                                                                                                                                                                                                                                                                                                                 | No attic access.                                                                                                                                                                                                                       |                                                                                                                                                                                |                                                                                     |  |  |  |  |
| 4. |                                                                                                                                                                                                                                                                       | eet of the in                                                                                                                                                                                                                                                                                                                                                                             | <b>If to Wall Attachment:</b> What is the <b>WEAKEST</b> roof to wall connection? (Do not include attachment of hip/valley jacks within et of the inside or outside corner of the roof in determination of WEAKEST type)  A. Toe Nails |                                                                                                                                                                                |                                                                                     |  |  |  |  |
|    | _                                                                                                                                                                                                                                                                     | 11. 10010                                                                                                                                                                                                                                                                                                                                                                                 | Т                                                                                                                                                                                                                                      | russ/rafter anchored to top plate of wall using nails drine top plate of the wall, or                                                                                          | ven at an angle through the truss/rafter and attached to                            |  |  |  |  |
|    |                                                                                                                                                                                                                                                                       |                                                                                                                                                                                                                                                                                                                                                                                           |                                                                                                                                                                                                                                        | fetal connectors that do not meet the minimal conditions                                                                                                                       | or requirements of B, C, or D                                                       |  |  |  |  |
|    | Miı                                                                                                                                                                                                                                                                   | nimal cond                                                                                                                                                                                                                                                                                                                                                                                | litions                                                                                                                                                                                                                                | to qualify for categories B, C, or D. All visible metal                                                                                                                        | connectors are:                                                                     |  |  |  |  |
|    |                                                                                                                                                                                                                                                                       |                                                                                                                                                                                                                                                                                                                                                                                           |                                                                                                                                                                                                                                        | ecured to truss/rafter with a minimum of three (3) nails,                                                                                                                      |                                                                                     |  |  |  |  |
|    |                                                                                                                                                                                                                                                                       | ,                                                                                                                                                                                                                                                                                                                                                                                         | — tl                                                                                                                                                                                                                                   | attached to the wall top plate of the wall framing, or emb<br>ne blocking or truss/rafter <b>and</b> blocked no more than 1.50<br>perrosion.                                   |                                                                                     |  |  |  |  |
|    | Ш                                                                                                                                                                                                                                                                     | B. Clips                                                                                                                                                                                                                                                                                                                                                                                  | <b>-</b> ,                                                                                                                                                                                                                             |                                                                                                                                                                                |                                                                                     |  |  |  |  |
|    |                                                                                                                                                                                                                                                                       |                                                                                                                                                                                                                                                                                                                                                                                           | =                                                                                                                                                                                                                                      | Metal connectors that do not wrap over the top of the trus                                                                                                                     | s/rafter, <b>or</b> ver the top of the truss/rafter and does not meet the nail      |  |  |  |  |
|    |                                                                                                                                                                                                                                                                       | C. Single                                                                                                                                                                                                                                                                                                                                                                                 | p                                                                                                                                                                                                                                      | osition requirements of C or D, but is secured with a min                                                                                                                      |                                                                                     |  |  |  |  |
|    |                                                                                                                                                                                                                                                                       | C. Singic                                                                                                                                                                                                                                                                                                                                                                                 | Ň                                                                                                                                                                                                                                      |                                                                                                                                                                                | s over the top of the truss/rafter and is secured with a nail on the opposing side. |  |  |  |  |
|    |                                                                                                                                                                                                                                                                       | D. Doubl                                                                                                                                                                                                                                                                                                                                                                                  | e Wra                                                                                                                                                                                                                                  | ps                                                                                                                                                                             |                                                                                     |  |  |  |  |
|    |                                                                                                                                                                                                                                                                       |                                                                                                                                                                                                                                                                                                                                                                                           | b                                                                                                                                                                                                                                      | Metal Connectors consisting of 2 separate straps that are a seam, on either side of the truss/rafter where each strap w minimum of 2 nails on the front side, and a minimum of | raps over the top of the truss/rafter and is secured with                           |  |  |  |  |
|    |                                                                                                                                                                                                                                                                       |                                                                                                                                                                                                                                                                                                                                                                                           |                                                                                                                                                                                                                                        | fletal connectors consisting of a single strap that wraps of oth sides, and is secured to the top plate with a minimum                                                         |                                                                                     |  |  |  |  |
|    | 닏                                                                                                                                                                                                                                                                     | E. Structu                                                                                                                                                                                                                                                                                                                                                                                |                                                                                                                                                                                                                                        | Anchor bolts structurally connected or reinforced cor                                                                                                                          | ncrete roof.                                                                        |  |  |  |  |
|    | 님                                                                                                                                                                                                                                                                     |                                                                                                                                                                                                                                                                                                                                                                                           |                                                                                                                                                                                                                                        | 11                                                                                                                                                                             |                                                                                     |  |  |  |  |
|    | H                                                                                                                                                                                                                                                                     | G. Unkno                                                                                                                                                                                                                                                                                                                                                                                  |                                                                                                                                                                                                                                        | unidentified                                                                                                                                                                   |                                                                                     |  |  |  |  |
|    | ш                                                                                                                                                                                                                                                                     | n. No au                                                                                                                                                                                                                                                                                                                                                                                  | ic acc                                                                                                                                                                                                                                 | 2228                                                                                                                                                                           |                                                                                     |  |  |  |  |
| 5. | . <b>Roof Geometry:</b> What is the roof shape? (Do not consider roofs of porches or carports that are attached only to the fascia or the host structure over unenclosed space in the determination of roof perimeter or roof area for roof geometry classification). |                                                                                                                                                                                                                                                                                                                                                                                           |                                                                                                                                                                                                                                        |                                                                                                                                                                                |                                                                                     |  |  |  |  |
|    |                                                                                                                                                                                                                                                                       | A. Hip R                                                                                                                                                                                                                                                                                                                                                                                  | oof                                                                                                                                                                                                                                    | Hip roof with no other roof shapes greater than 10%                                                                                                                            |                                                                                     |  |  |  |  |
|    |                                                                                                                                                                                                                                                                       | D. Elat D.                                                                                                                                                                                                                                                                                                                                                                                | <b>C</b>                                                                                                                                                                                                                               | Total length of non-hip features: feet; Total r                                                                                                                                |                                                                                     |  |  |  |  |
|    | Ш                                                                                                                                                                                                                                                                     | B. Flat R                                                                                                                                                                                                                                                                                                                                                                                 | 301                                                                                                                                                                                                                                    | Roof on a building with 5 or more units where at least less than 2:12. Roof area with slope less than 2:12                                                                     |                                                                                     |  |  |  |  |
|    |                                                                                                                                                                                                                                                                       | C. Other                                                                                                                                                                                                                                                                                                                                                                                  | Roof                                                                                                                                                                                                                                   | Any roof that does not qualify as either (A) or (B) ab                                                                                                                         |                                                                                     |  |  |  |  |
| 6. | Sec                                                                                                                                                                                                                                                                   | <ul> <li>A. SWR (also called Sealed Roof Deck) Self-adhering polymer modified-bitumen roofing underlayment applied directly to the sheathing or foam adhesive SWR barrier (not foamed-on insulation) applied as a supplemental means to protect the dwelling from water intrusion in the event of roof covering loss.</li> <li>B. No SWR.</li> <li>C. Unknown or undetermined.</li> </ul> |                                                                                                                                                                                                                                        |                                                                                                                                                                                |                                                                                     |  |  |  |  |
| In | spec                                                                                                                                                                                                                                                                  | tors Initia                                                                                                                                                                                                                                                                                                                                                                               | S DB                                                                                                                                                                                                                                   | Property Address 4215 Caddie Dr E                                                                                                                                              | Bradenton                                                                           |  |  |  |  |
| *T | his '                                                                                                                                                                                                                                                                 |                                                                                                                                                                                                                                                                                                                                                                                           | n forn                                                                                                                                                                                                                                 | n is valid for up to five (5) years provided no material                                                                                                                       | changes have been made to the structure or                                          |  |  |  |  |