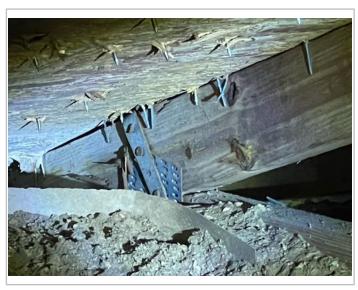

## **Uniform Mitigation Verification Inspection Form**

Maintain a copy of this form and any documentation provided with the insurance policy

| Inspection Date: 12/02/2021                                                                                                                                                                                                                                                                                                                                  |                                                                                                                                                                                                                                                                                                                                                                                                                                                                                                                                                                                                                                                                                                                                                                                                                                                                                                                                  |                            |                                  |                                                 |                                              |  |  |  |
|--------------------------------------------------------------------------------------------------------------------------------------------------------------------------------------------------------------------------------------------------------------------------------------------------------------------------------------------------------------|----------------------------------------------------------------------------------------------------------------------------------------------------------------------------------------------------------------------------------------------------------------------------------------------------------------------------------------------------------------------------------------------------------------------------------------------------------------------------------------------------------------------------------------------------------------------------------------------------------------------------------------------------------------------------------------------------------------------------------------------------------------------------------------------------------------------------------------------------------------------------------------------------------------------------------|----------------------------|----------------------------------|-------------------------------------------------|----------------------------------------------|--|--|--|
| Owner Information                                                                                                                                                                                                                                                                                                                                            |                                                                                                                                                                                                                                                                                                                                                                                                                                                                                                                                                                                                                                                                                                                                                                                                                                                                                                                                  |                            |                                  |                                                 |                                              |  |  |  |
| Owner                                                                                                                                                                                                                                                                                                                                                        | Name: Fairway Trace II                                                                                                                                                                                                                                                                                                                                                                                                                                                                                                                                                                                                                                                                                                                                                                                                                                                                                                           | Contact Person:            |                                  |                                                 |                                              |  |  |  |
| Addres                                                                                                                                                                                                                                                                                                                                                       | s: 4215 Caddie Dr E                                                                                                                                                                                                                                                                                                                                                                                                                                                                                                                                                                                                                                                                                                                                                                                                                                                                                                              | Home Phone:                |                                  |                                                 |                                              |  |  |  |
|                                                                                                                                                                                                                                                                                                                                                              | radenton                                                                                                                                                                                                                                                                                                                                                                                                                                                                                                                                                                                                                                                                                                                                                                                                                                                                                                                         | Zip:                       | 34203                            | Work Phone:                                     |                                              |  |  |  |
| County                                                                                                                                                                                                                                                                                                                                                       | : Manatee                                                                                                                                                                                                                                                                                                                                                                                                                                                                                                                                                                                                                                                                                                                                                                                                                                                                                                                        |                            |                                  | Cell Phone: 12/02/202                           | 1                                            |  |  |  |
|                                                                                                                                                                                                                                                                                                                                                              | ice Company:                                                                                                                                                                                                                                                                                                                                                                                                                                                                                                                                                                                                                                                                                                                                                                                                                                                                                                                     |                            |                                  | Policy #:                                       |                                              |  |  |  |
| Year of                                                                                                                                                                                                                                                                                                                                                      | f Home: 1991                                                                                                                                                                                                                                                                                                                                                                                                                                                                                                                                                                                                                                                                                                                                                                                                                                                                                                                     | # of Stories: 2            |                                  | Email: rmaxfield@a                              | ımiwra.com                                   |  |  |  |
| NOTE: Any documentation used in validating the compliance or existence of each construction or mitigation attribute must accompany this form. At least one photograph must accompany this form to validate each attribute marked in questions 3 though 7. The insurer may ask additional questions regarding the mitigated feature(s) verified on this form. |                                                                                                                                                                                                                                                                                                                                                                                                                                                                                                                                                                                                                                                                                                                                                                                                                                                                                                                                  |                            |                                  |                                                 |                                              |  |  |  |
|                                                                                                                                                                                                                                                                                                                                                              | ilding Code: Was the structure built in compliance with the Florida Building Code (FBC 2001 or later) OR for homes located in HVHZ (Miami-Dade or Broward counties), South Florida Building Code (SFBC-94)?  A. Built in compliance with the FBC: Year Built For homes built in 2002/2003 provide a permit application with a date after 3/1/2002: Building Permit Application Date (MM/DD/YYYY)//  B. For the HVHZ Only: Built in compliance with the SFBC-94: Year Built For homes built in 1994, 1995, and 1996                                                                                                                                                                                                                                                                                                                                                                                                               |                            |                                  |                                                 |                                              |  |  |  |
|                                                                                                                                                                                                                                                                                                                                                              | provide a permit application wit                                                                                                                                                                                                                                                                                                                                                                                                                                                                                                                                                                                                                                                                                                                                                                                                                                                                                                 |                            |                                  |                                                 |                                              |  |  |  |
|                                                                                                                                                                                                                                                                                                                                                              | C. Unknown or does not meet th                                                                                                                                                                                                                                                                                                                                                                                                                                                                                                                                                                                                                                                                                                                                                                                                                                                                                                   | ne requirements of Answer  | "A" or "B"                       |                                                 |                                              |  |  |  |
| OR                                                                                                                                                                                                                                                                                                                                                           | Roof Covering: Select all roof covering types in use. Provide the permit application date OR FBC/MDC Product Approval number OR Year of Original Installation/Replacement OR indicate that no information was available to verify compliance for each roof covering identified.                                                                                                                                                                                                                                                                                                                                                                                                                                                                                                                                                                                                                                                  |                            |                                  |                                                 |                                              |  |  |  |
|                                                                                                                                                                                                                                                                                                                                                              | -                                                                                                                                                                                                                                                                                                                                                                                                                                                                                                                                                                                                                                                                                                                                                                                                                                                                                                                                | Permit Application<br>Date | FBC or MDC<br>Product Approval # | Year of Original Installation or<br>Replacement | No Information<br>Provided for<br>Compliance |  |  |  |
|                                                                                                                                                                                                                                                                                                                                                              | 1. Asphalt/Fiberglass Shingle                                                                                                                                                                                                                                                                                                                                                                                                                                                                                                                                                                                                                                                                                                                                                                                                                                                                                                    | 419 11                     |                                  |                                                 |                                              |  |  |  |
|                                                                                                                                                                                                                                                                                                                                                              | 2. Concrete/Clay Tile                                                                                                                                                                                                                                                                                                                                                                                                                                                                                                                                                                                                                                                                                                                                                                                                                                                                                                            |                            |                                  |                                                 |                                              |  |  |  |
|                                                                                                                                                                                                                                                                                                                                                              | 3. Metal                                                                                                                                                                                                                                                                                                                                                                                                                                                                                                                                                                                                                                                                                                                                                                                                                                                                                                                         |                            |                                  |                                                 |                                              |  |  |  |
|                                                                                                                                                                                                                                                                                                                                                              | ☐                                                                                                                                                                                                                                                                                                                                                                                                                                                                                                                                                                                                                                                                                                                                                                                                                                                                                                                                |                            |                                  |                                                 |                                              |  |  |  |
|                                                                                                                                                                                                                                                                                                                                                              | _                                                                                                                                                                                                                                                                                                                                                                                                                                                                                                                                                                                                                                                                                                                                                                                                                                                                                                                                |                            |                                  |                                                 |                                              |  |  |  |
|                                                                                                                                                                                                                                                                                                                                                              |                                                                                                                                                                                                                                                                                                                                                                                                                                                                                                                                                                                                                                                                                                                                                                                                                                                                                                                                  |                            |                                  |                                                 |                                              |  |  |  |
|                                                                                                                                                                                                                                                                                                                                                              |                                                                                                                                                                                                                                                                                                                                                                                                                                                                                                                                                                                                                                                                                                                                                                                                                                                                                                                                  |                            |                                  |                                                 |                                              |  |  |  |
| 3. <b>Ro</b> o                                                                                                                                                                                                                                                                                                                                               | of Deck Attachment: What is the                                                                                                                                                                                                                                                                                                                                                                                                                                                                                                                                                                                                                                                                                                                                                                                                                                                                                                  | e weakest form of roof de  | ck attachment?                   |                                                 |                                              |  |  |  |
|                                                                                                                                                                                                                                                                                                                                                              | A. Plywood/Oriented strand board (OSB) roof sheathing attached to the roof truss/rafter (spaced a maximum of 24" inches o.c.) by staples or 6d nails spaced at 6" along the edge and 12" in the fieldOR- Batten decking supporting wood shakes or wood shinglesOR- Any system of screws, nails, adhesives, other deck fastening system or truss/rafter spacing that has an equivalent mean uplift less than that required for Options B or C below.  B. Plywood/OSB roof sheathing with a minimum thickness of 7/16"inch attached to the roof truss/rafter (spaced a maximum of 24"inches o.c.) by 8d common nails spaced a maximum of 12" inches in the fieldOR- Any system of screws, nails, adhesives, other deck fastening system or truss/rafter spacing that is shown to have an equivalent or greater resistance 8d nails spaced a maximum of 12 inches in the field or has a mean uplift resistance of at least 103 psf. |                            |                                  |                                                 |                                              |  |  |  |
|                                                                                                                                                                                                                                                                                                                                                              |                                                                                                                                                                                                                                                                                                                                                                                                                                                                                                                                                                                                                                                                                                                                                                                                                                                                                                                                  |                            |                                  |                                                 |                                              |  |  |  |
| Any system of screws, nails, adhesives, other deck fastening system or truss/rafter spacing that is shown to have an equivalent  Inspectors Initials DB Property Address 4215 Caddie Dr E Bradenton                                                                                                                                                          |                                                                                                                                                                                                                                                                                                                                                                                                                                                                                                                                                                                                                                                                                                                                                                                                                                                                                                                                  |                            |                                  |                                                 |                                              |  |  |  |

\*This verification form is valid for up to five (5) years provided no material changes have been made to the structure. OIR-B1-1802 (Rev. 01/12) Adopted by Rule 69O-170.0155  $Page\ 1\ of\ 4$ 

|    | or greater resistance than 8d common nails spaced a maximum of 6 inches in the field or has a mean uplift re                                                                                                                                                          |                                                                                                                                                                                                                                                                                                                                                                                           |                                                                                                                                                                                                                                        |                                                                                                                                                                                |                                                                                     |  |  |  |  |
|----|-----------------------------------------------------------------------------------------------------------------------------------------------------------------------------------------------------------------------------------------------------------------------|-------------------------------------------------------------------------------------------------------------------------------------------------------------------------------------------------------------------------------------------------------------------------------------------------------------------------------------------------------------------------------------------|----------------------------------------------------------------------------------------------------------------------------------------------------------------------------------------------------------------------------------------|--------------------------------------------------------------------------------------------------------------------------------------------------------------------------------|-------------------------------------------------------------------------------------|--|--|--|--|
|    | П                                                                                                                                                                                                                                                                     | _                                                                                                                                                                                                                                                                                                                                                                                         | 182 psf. D. Reinforced Concrete Roof Deck.                                                                                                                                                                                             |                                                                                                                                                                                |                                                                                     |  |  |  |  |
|    |                                                                                                                                                                                                                                                                       |                                                                                                                                                                                                                                                                                                                                                                                           | Other:                                                                                                                                                                                                                                 |                                                                                                                                                                                |                                                                                     |  |  |  |  |
|    |                                                                                                                                                                                                                                                                       |                                                                                                                                                                                                                                                                                                                                                                                           | own or unidentified.                                                                                                                                                                                                                   |                                                                                                                                                                                |                                                                                     |  |  |  |  |
|    |                                                                                                                                                                                                                                                                       | G. No att                                                                                                                                                                                                                                                                                                                                                                                 | No attic access.                                                                                                                                                                                                                       |                                                                                                                                                                                |                                                                                     |  |  |  |  |
| 4. |                                                                                                                                                                                                                                                                       | eet of the in                                                                                                                                                                                                                                                                                                                                                                             | <b>If to Wall Attachment:</b> What is the <b>WEAKEST</b> roof to wall connection? (Do not include attachment of hip/valley jacks within et of the inside or outside corner of the roof in determination of WEAKEST type)  A. Toe Nails |                                                                                                                                                                                |                                                                                     |  |  |  |  |
|    | _                                                                                                                                                                                                                                                                     | 11. 10010                                                                                                                                                                                                                                                                                                                                                                                 | Т                                                                                                                                                                                                                                      | russ/rafter anchored to top plate of wall using nails drine top plate of the wall, or                                                                                          | ven at an angle through the truss/rafter and attached to                            |  |  |  |  |
|    |                                                                                                                                                                                                                                                                       |                                                                                                                                                                                                                                                                                                                                                                                           |                                                                                                                                                                                                                                        | fetal connectors that do not meet the minimal conditions                                                                                                                       | or requirements of B, C, or D                                                       |  |  |  |  |
|    | Miı                                                                                                                                                                                                                                                                   | nimal cond                                                                                                                                                                                                                                                                                                                                                                                | litions                                                                                                                                                                                                                                | to qualify for categories B, C, or D. All visible metal                                                                                                                        | connectors are:                                                                     |  |  |  |  |
|    |                                                                                                                                                                                                                                                                       |                                                                                                                                                                                                                                                                                                                                                                                           |                                                                                                                                                                                                                                        | ecured to truss/rafter with a minimum of three (3) nails,                                                                                                                      |                                                                                     |  |  |  |  |
|    |                                                                                                                                                                                                                                                                       | ,                                                                                                                                                                                                                                                                                                                                                                                         | — tl                                                                                                                                                                                                                                   | attached to the wall top plate of the wall framing, or emb<br>ne blocking or truss/rafter <b>and</b> blocked no more than 1.50<br>perrosion.                                   |                                                                                     |  |  |  |  |
|    | Ш                                                                                                                                                                                                                                                                     | B. Clips                                                                                                                                                                                                                                                                                                                                                                                  | <b>-</b> ,                                                                                                                                                                                                                             |                                                                                                                                                                                |                                                                                     |  |  |  |  |
|    |                                                                                                                                                                                                                                                                       |                                                                                                                                                                                                                                                                                                                                                                                           | =                                                                                                                                                                                                                                      | Metal connectors that do not wrap over the top of the trus                                                                                                                     | s/rafter, <b>or</b> ver the top of the truss/rafter and does not meet the nail      |  |  |  |  |
|    |                                                                                                                                                                                                                                                                       | C. Single                                                                                                                                                                                                                                                                                                                                                                                 | p                                                                                                                                                                                                                                      | osition requirements of C or D, but is secured with a min                                                                                                                      |                                                                                     |  |  |  |  |
|    |                                                                                                                                                                                                                                                                       | C. Singic                                                                                                                                                                                                                                                                                                                                                                                 | Ň                                                                                                                                                                                                                                      |                                                                                                                                                                                | s over the top of the truss/rafter and is secured with a nail on the opposing side. |  |  |  |  |
|    |                                                                                                                                                                                                                                                                       | D. Doubl                                                                                                                                                                                                                                                                                                                                                                                  | e Wra                                                                                                                                                                                                                                  | ps                                                                                                                                                                             |                                                                                     |  |  |  |  |
|    |                                                                                                                                                                                                                                                                       |                                                                                                                                                                                                                                                                                                                                                                                           | b                                                                                                                                                                                                                                      | Metal Connectors consisting of 2 separate straps that are a seam, on either side of the truss/rafter where each strap w minimum of 2 nails on the front side, and a minimum of | raps over the top of the truss/rafter and is secured with                           |  |  |  |  |
|    |                                                                                                                                                                                                                                                                       |                                                                                                                                                                                                                                                                                                                                                                                           |                                                                                                                                                                                                                                        | fletal connectors consisting of a single strap that wraps of oth sides, and is secured to the top plate with a minimum                                                         |                                                                                     |  |  |  |  |
|    | 닏                                                                                                                                                                                                                                                                     | E. Structu                                                                                                                                                                                                                                                                                                                                                                                |                                                                                                                                                                                                                                        | Anchor bolts structurally connected or reinforced cor                                                                                                                          | ncrete roof.                                                                        |  |  |  |  |
|    | 님                                                                                                                                                                                                                                                                     |                                                                                                                                                                                                                                                                                                                                                                                           |                                                                                                                                                                                                                                        | 11                                                                                                                                                                             |                                                                                     |  |  |  |  |
|    | H                                                                                                                                                                                                                                                                     | G. Unkno                                                                                                                                                                                                                                                                                                                                                                                  |                                                                                                                                                                                                                                        | unidentified                                                                                                                                                                   |                                                                                     |  |  |  |  |
|    | ш                                                                                                                                                                                                                                                                     | n. No au                                                                                                                                                                                                                                                                                                                                                                                  | ic acc                                                                                                                                                                                                                                 | 2228                                                                                                                                                                           |                                                                                     |  |  |  |  |
| 5. | . <b>Roof Geometry:</b> What is the roof shape? (Do not consider roofs of porches or carports that are attached only to the fascia or the host structure over unenclosed space in the determination of roof perimeter or roof area for roof geometry classification). |                                                                                                                                                                                                                                                                                                                                                                                           |                                                                                                                                                                                                                                        |                                                                                                                                                                                |                                                                                     |  |  |  |  |
|    |                                                                                                                                                                                                                                                                       | A. Hip R                                                                                                                                                                                                                                                                                                                                                                                  | oof                                                                                                                                                                                                                                    | Hip roof with no other roof shapes greater than 10%                                                                                                                            |                                                                                     |  |  |  |  |
|    |                                                                                                                                                                                                                                                                       | D. Elat D.                                                                                                                                                                                                                                                                                                                                                                                | <b>C</b>                                                                                                                                                                                                                               | Total length of non-hip features: feet; Total r                                                                                                                                |                                                                                     |  |  |  |  |
|    | Ш                                                                                                                                                                                                                                                                     | B. Flat R                                                                                                                                                                                                                                                                                                                                                                                 | 301                                                                                                                                                                                                                                    | Roof on a building with 5 or more units where at least less than 2:12. Roof area with slope less than 2:12                                                                     |                                                                                     |  |  |  |  |
|    |                                                                                                                                                                                                                                                                       | C. Other                                                                                                                                                                                                                                                                                                                                                                                  | Roof                                                                                                                                                                                                                                   | Any roof that does not qualify as either (A) or (B) ab                                                                                                                         |                                                                                     |  |  |  |  |
| 6. | Sec                                                                                                                                                                                                                                                                   | <ul> <li>A. SWR (also called Sealed Roof Deck) Self-adhering polymer modified-bitumen roofing underlayment applied directly to the sheathing or foam adhesive SWR barrier (not foamed-on insulation) applied as a supplemental means to protect the dwelling from water intrusion in the event of roof covering loss.</li> <li>B. No SWR.</li> <li>C. Unknown or undetermined.</li> </ul> |                                                                                                                                                                                                                                        |                                                                                                                                                                                |                                                                                     |  |  |  |  |
| In | spec                                                                                                                                                                                                                                                                  | tors Initia                                                                                                                                                                                                                                                                                                                                                                               | S DB                                                                                                                                                                                                                                   | Property Address 4215 Caddie Dr E                                                                                                                                              | Bradenton                                                                           |  |  |  |  |
| *T | his '                                                                                                                                                                                                                                                                 |                                                                                                                                                                                                                                                                                                                                                                                           | n forn                                                                                                                                                                                                                                 | n is valid for up to five (5) years provided no material                                                                                                                       | changes have been made to the structure or                                          |  |  |  |  |